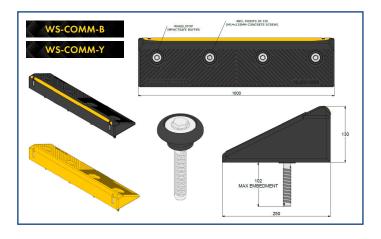

#### **Technical Details**

1000mm Long, 250mm Wide x 130mm High

Manufactured from robust and semi flexible PVC

Fixings provided suitable for concrete or tarmac substrates

Available in two colours - Black or Yellow

### **Product Specification**

| Material              | Semi-Flexible PVC                                                          |
|-----------------------|----------------------------------------------------------------------------|
| Length                | 1000mm Long                                                                |
| Width                 | 250mm                                                                      |
| Height                | 130mm                                                                      |
| Fixing anchors        | 4 No. M14 x 135mm Concrete<br>Screws                                       |
| Fixture hole diameter | 18mm (ImpactSAFE buffer plug)                                              |
| Drill diameter        | 14mm Concrete, 13mm Tarmac                                                 |
| Drill depth           | 105mm                                                                      |
| Colour/finish         | Black with Yellow Visibility Strips<br>Yellow with White Visibility Strips |