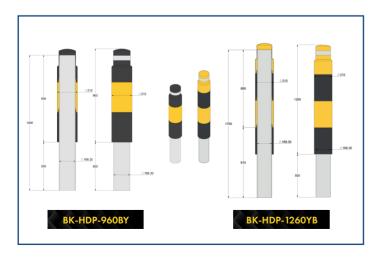

#### **Technical Details**

Made from Steel and Polyurethane

Available heights - 960mm, 1260mm & 1560mm

Finished Hot Dip Galvanised BS EN ISO 1461

Rawl R-SPL-10120/40 Safety Plus Anchors  $M10 \times 120mm$  (3)

### **Product Specification**

| Material       | Mild Steel/Polyethylene                                                                                                                                                     |
|----------------|-----------------------------------------------------------------------------------------------------------------------------------------------------------------------------|
| Finish         | Hot Dip Galvanised (HDG)<br>- BS EN ISO 1461                                                                                                                                |
| Dimensions     | 960mm high - 168mm diameter/<br>210mm diameter overall<br>1260mm high, 168mm diameter/<br>210mm diameter overall<br>1560mm high, 219mm diameter/<br>260mm, diameter overall |
| Socket depth   | 500mm                                                                                                                                                                       |
| Colour options | Green/White (Fire Escape Rooms)<br>Red/White (High Warning Areas)<br>Black/Yellow (Caution Areas)<br>Yellow/Black (Caution Areas)<br>Yellow (Caution Areas)                 |