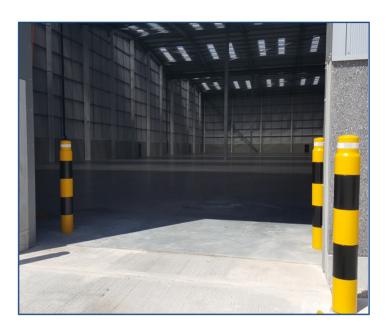

Ideal for external level access loading doors, where HGV trailers reverse in and out of industrial buildings. Available in 5 different colours suited to warehouse regulations.

# Heavy Duty Potted Bollard

Heavy Duty Potted Bollard System. Diamond Core Drill and Cast-In Potted Bollards with galvanised steel core. Finished with Polymer Bollard Cover Kits for high visibility and no-paint maintenance benefits. Bollards incorporate 50mm Reflective Silver Band.