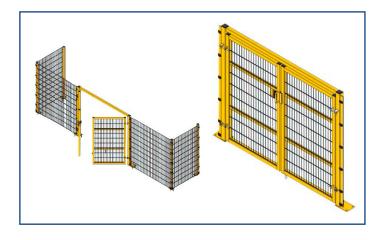

#### **Product Features**

Designed as a complete secure caging and enclosure system for industrial workplaces

A modular system comprising of posts and mesh panels – configurable during on-site installation

Gates, padlocks, euro-cylinder locks, emergency push pads and monkey tail-bolts can all be integrated