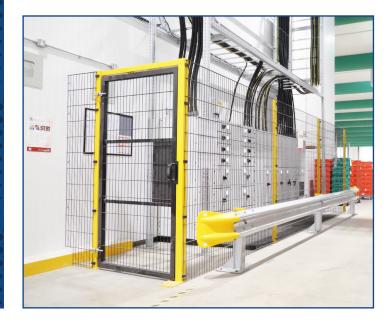

# Secure Cages and Enclosures

This new generation of zoning modular cage areas comes with security access and emergency egress gates.

#### **Product Features**

Designed as a complete secure caging and enclosure system for industrial workplaces

A modular system comprising of posts and mesh panels – configurable during on-site installation

Gates, padlocks, euro-cylinder locks, emergency push pads and monkey tail-bolts can all be integrated

### **Technical Details**

Finished height of system 2050mm or 3050mm

Maximum post centres 2500mm

Posts fabricated from  $60 \times 60$  square hollow section c/w baseplate, pre-thread fence clip connections and 4 safety plus floor anchors