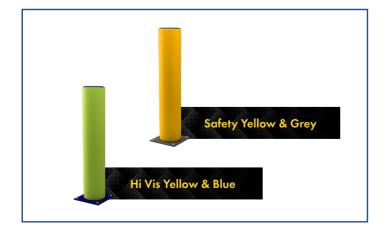

### **Product Specification**

| Material                 | High density polyethylene<br>(HDPE) polymer      |
|--------------------------|--------------------------------------------------|
| Height                   | 600mm, 900mm or 1200mm                           |
| Width                    | 240mm (footplate)                                |
| Temperature range        | Use in ambient, chilled and freezer environments |
| Floor anchors            | Hilti HSA4 *See Last Page                        |
| Colour options           | Hi-Vis Yellow & Blue<br>Safety Yellow & Grey     |
| Tested Impact Energy (J) | 6,000                                            |
| Deflection (mm)          | 272                                              |