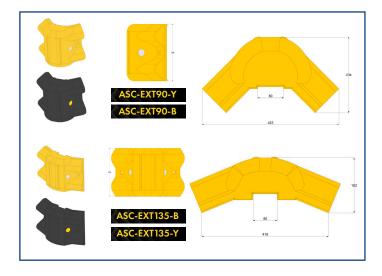

### **Technical Details**

Suits Armco 310mm x 85mm corrugated rails

90 degree and 135 degree angle options

Includes 40mm diamond grade reflectors

Available in Yellow or Black

## **Product Specification**

| Material           | Polyethylene                                                                                    |
|--------------------|-------------------------------------------------------------------------------------------------|
| Polymer formula    | Colour-Fast/UV Package                                                                          |
| Recycling group    | 4                                                                                               |
| Manufactured       | UK                                                                                              |
| Height             | 350mm to suit 310mm x 85mm Armco Rail                                                           |
| Colour options     | Yellow with Silver Diamond Grade Reflectors<br>or Black with Yellow Diamond Grade<br>Reflectors |
| Fixings            | 1 no. M10 x 25mm Bolt + Washer (included)                                                       |
| Armco rail fixings | 2 no. M16 x 35mm Galvanised Bolt Sets<br>(NOT included)                                         |
| Safety reflectors  | 2 no. 40mm Diamond Grade Reflectors                                                             |