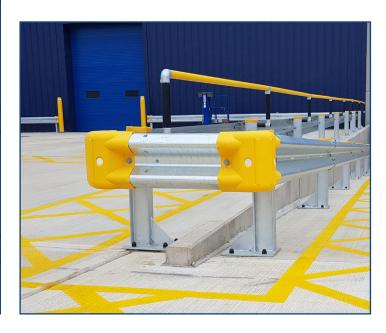

# Armco Safety Corner External 90° and 135°

These flexible polyethylene corners offer durable impact protection from vehicles and an easy Armco barrier installation to suit any working environment.

Safety driven design and development to make your Armco barrier truly safe and visible to your MHE / PIT operators and HGV vehicle drivers.

They bring colour, flexibility and visibility to Armco safety barrier installations.

#### **Product Features**

Designed for fitment with a single Armco post to save you cost and install time

Highly visible and contrasting to make corners visible to drivers and operators of vehicles and Mechanical Handling Equipment

Will retrofit all steel Armco