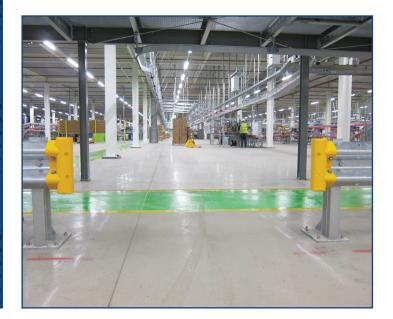

## Armco Pedestrian Safety End

Polymer moulded high visibility Pedestrian Safety Ends for Armco Safety Barrier – provide smooth and pedestrian friendly termination to Armco Safety Barrier rail runs. Push-fit and bolted connection, makes this the perfect lowcost but safe way of terminating Armco barrier. Particularly useful for masking sharp burred cut Armco rails and also containing corrosive issues associated with cutting Armco rails on-site. Ideal for breaks in Armco Rail that create Pedestrian Access Points.

#### **Product Features**

Provides greater protection and safety for all pedestrians on the premises

Ideal for covering sharp Armco cut ends

Protect any pedestrians against snagging or scrapes from sharp rail edges