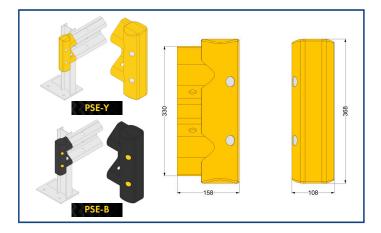

## Armco Pedestrian Safety End

Polymer moulded high visibility Pedestrian Safety Ends for Armco Safety Barrier – provide smooth and pedestrian friendly termination to Armco Safety Barrier rail runs. Push-fit and bolted connection, makes this the perfect lowcost but safe way of terminating Armco barrier. Particularly useful for masking sharp burred cut Armco rails and also containing corrosive issues associated with cutting Armco rails on-site. Ideal for breaks in Armco Rail that create Pedestrian Access Points.

#### **Technical Details**

Suits Armco 310mm x 85mm corrugated rails

Bolt fix secured with 2 No. M16 x 35mm bolt-set (to suit pre-holed Armco rail)

Includes 25mm diamond grade reflectors

Supplied in Yellow or Black

### **Product Specification**

| Material          | Polyethylene (M/HDPE)                                                                           |
|-------------------|-------------------------------------------------------------------------------------------------|
| Polymer formula   | Colour-Fast/UV Package                                                                          |
| Recycling group   | PE/4                                                                                            |
| Manufactured      | UK                                                                                              |
| Height            | 338mm to suit 310mm x 85mm Armco Rail                                                           |
| Colour options    | Yellow with Silver Diamond Grade Reflectors<br>or Black with Yellow Diamond Grade<br>Reflectors |
| Fixings           | 2 no. M16 x 35mm Galvanised Bolt Set<br>(NOT included)                                          |
| Safety reflectors | 2 no. 25mm Diamond Grade Reflectors                                                             |