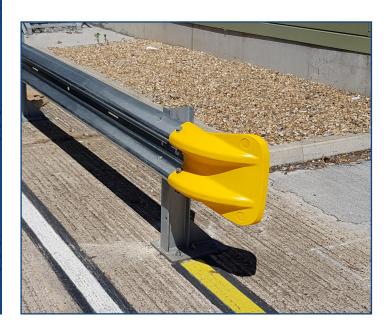

# Armco Fishtail Safety End

Designed to replace traditional steel fishtails to terminate Armco Safety Barrier with hi-visibility Polymer ends – promoting safety and awareness across your industrial facility.

Flexible on impact to eliminate the buckling of steel versions.

Highly visible to Artic Trailers reversing and transiting across service yards.

#### **Product Features**

Designed to provide a safe termination to Armco

Ideal for covering sharp Armco cut ends

Provides added visibility for HGV drivers, forklift operators and car owners

Flexible upon impact with little-to-no vehicle damage

#### **Technical Details**

Suits Armco 310mm x 85mm corrugated rails

Bolt fix secured with 4 No. M16  $\times$  35mm bolt-set (to suit pre-holed Armco rail)

Supplied in Yellow for HGV and service yard areas