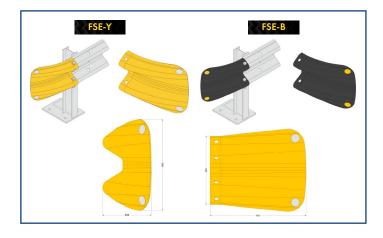

#### **Technical Details**

Suits Armco 310mm x 85mm corrugated rails

Bolt fix secured with 4 No. M16  $\times$  35mm bolt-set (to suit pre-holed Armco rail)

Supplied in Yellow for HGV and service yard areas

Supplied in Black for domestic vehicle and front-of-house areas

### **Product Specification**

| Material          | Polyethylene (M/HDPE)                                                                           |
|-------------------|-------------------------------------------------------------------------------------------------|
| Polymer formula   | Colour-Fast/UV Package                                                                          |
| Recycling group   | PE/4                                                                                            |
| Manufactured      | UK                                                                                              |
| Height            | 320mm to suit 310mm x 85mm Armco Rail                                                           |
| Colour options    | Yellow with Silver Diamond Grade Reflectors<br>or Black with Yellow Diamond Grade<br>Reflectors |
| Fixings           | 4 no. M16 x 35mm Galvanised Bolt Set (NOT included)                                             |
| Safety reflectors | 2 no. 40mm Diamond Grade Reflectors                                                             |