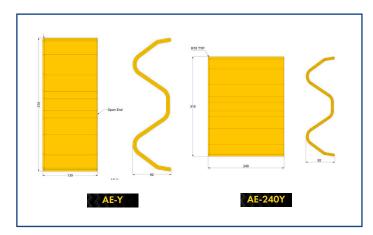

## **Technical Details**

Suits Armco 310mm x 85mm corrugated rails

Available in 2 size options -Small Armco End (135mm Long) Large Armco End (240mm Long)

Armco ends only available in Yellow

## **Product Specification**

| Material        | Polyethylene (M/HDPE)                 |
|-----------------|---------------------------------------|
| Polymer formula | Colour-Fast/UV Package                |
| Recycling group | PE/4                                  |
| Manufactured    | UK                                    |
| Height          | 338mm to suit 310mm x 85mm Armco Rail |
| Width           | AE-Y 135mm<br>AE-240Y 240mm           |
| Colour          | Yellow                                |