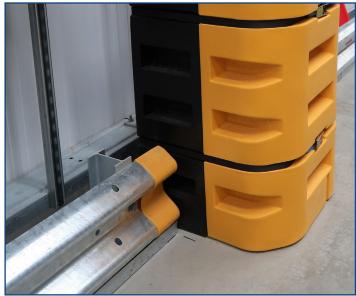

## **Product Features**

Highly visible accessory for Armco Safety Barrier systems

Push-fit installation with no fixings, making it quick and easy to fit

Particularly useful for masking sharp burred cut Armco rails

Polymer dipped in colour fast yellow

## **Technical Details**

Suits Armco 310mm x 85mm corrugated rails

Available in 2 size options -Small Armco End (135mm Long) Large Armco End (240mm Long)

Armco ends only available in Yellow