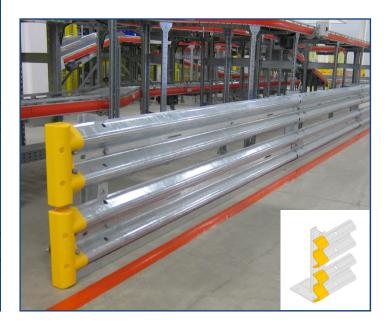

# Armco 760D Safety Barrier

760D Armco Safety Barriers are an ideal solution for industrial areas with a high risk of vehicular collisions. With double crash barriers, total coverage is provided against harmful Forklift impacts, etc.

Like the rest of our Armco barriers, this is a versatile system that can be customised with pedestrian handrails, safety ends and corners to create a bespoke solution.

#### **Product Features**

Double crash barriers for total impact protection

Provides a high-level and low-level impact protection solution

Handrail options available to create pedestrian walkways

Ideal for potentially high-risk, high-impact areas

### **Technical Details**

760mm high Armco barrier with Forklift impact rail

We recommend 1.6M post centres for high impact areas and 3.2M post centres for low impact areas

Should be fixed with M16/M20 thru bolts