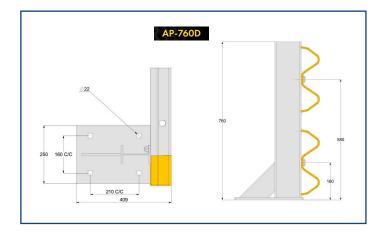

### **Technical Details**

760mm high Armco barrier with Forklift impact rail

We recommend 1.6M post centres for high impact areas and 3.2M post centres for low impact areas

Should be fixed with M16/M20 thru bolts

### **Product Specification**

| Material          | Mild Steel                                                                |
|-------------------|---------------------------------------------------------------------------|
| Recycling group   | Mild Steel                                                                |
| Height            | 760mm/180mm to Centre of Low Barrier/<br>580mm to Centre of Upper Barrier |
| Colour/finish     | Hot Dip Galvanised to BSENISO 1461                                        |
| Safety reflectors | Diamond Grade to all Accessories                                          |
| Base plate        | Type B - 330 x 250 x 12mm Thick                                           |
| Footprint depth   | 409mm                                                                     |
| Floor anchors     | 4No. RAWL M16x150 Thru bolt - Galvanized                                  |
| Fixing hole       | 22mm                                                                      |
| Drill diameter    | 16mm                                                                      |
| Drill depth       | 150mm                                                                     |