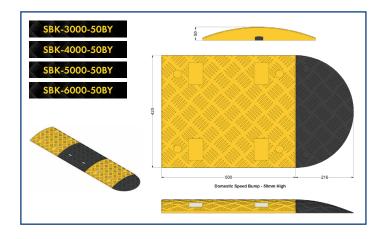

Full kit supplied in a range of lengths

#### **Technical Details**

Height - 50mm

Mid Section - 420mm Wide x 500mm Long 4 no. M12 fixings

End Section - 420mm Wide x 250mm Long 2 no. M12 fixings

Moulded and compressed in the UK

### **Product Specification**

| Material              | Recycled PVC Thermoplastic/Polymer                                                |
|-----------------------|-----------------------------------------------------------------------------------|
| Recycling group       | PVC/3                                                                             |
| Height                | 50mm                                                                              |
| Colour/finish         | Yellow RAL 1003 & Black                                                           |
| Fixing anchors        | Rawl M12 Coach Screw 100mm<br>Long + Form C Washer (4) c/w<br>14mm Nylon Rawlplug |
| Fixture hole diameter | 14mm                                                                              |
| Drill hole diameter   | 12mm                                                                              |
| Kit lengths           | 3000mm, 4000mm, 5000mm,<br>6000mm                                                 |