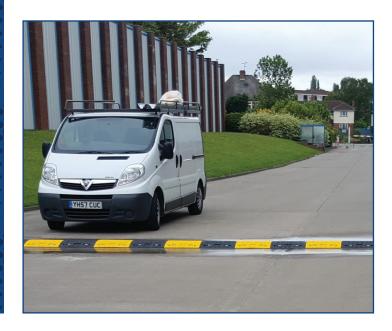

# Speed Bumps 75mm Commercial Vehicles

Commercial Vehicle speed calming solution, reduces vehicles to a typical 10mph operating speed when riding over the 75mm Speed Bumps.

Suitable for concrete or tarmac substrates, high quality yellow and black finish with diamond grade reflectors for night time visibility.