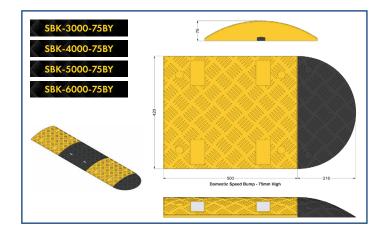

Full kit supplied in a range of lengths

### **Technical Details**

Height - 75mm

Mid Section - 480mm Wide x 500mm Long 4 no. M12 fixings

End Section - 480mm Wide x 250mm Long 2 no. M12 fixings

Moulded and compressed in the UK

## **Product Specification**

| Material              | Recycled PVC Thermoplastic/Polymer                                                |
|-----------------------|-----------------------------------------------------------------------------------|
| Recycling group       | PVC/3                                                                             |
| Height                | <i>7</i> 5mm                                                                      |
| Colour/finish         | Yellow RAL 1003 & Black                                                           |
| Fixing anchors        | Rawl M12 Coach Screw 100mm<br>Long + Form C Washer (4) c/w<br>14mm Nylon Rawlplug |
| Fixture hole diameter | 14mm                                                                              |
| Drill hole diameter   | 12mm                                                                              |
| Kit lengths           | 3000mm, 4000mm, 5000mm,<br>6000mm                                                 |