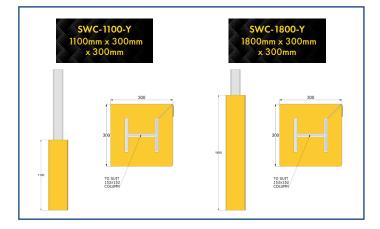

## SoftWRAP i-Beam Column Protection

Eliminate the risk of personnel injury in your industrial facility with the fitment of SoftWRAP column protection.

A high tear resistant yellow textured vinyl canvas encasing polyethylene based medium density foam cores for easy wrap-around fitment to i-Beams, secured by 50mm Velcro seam. Typically installed at 1100mm or 1800mm heights.

### **Product Specification**

| Material     | Canvas & Polyethylene<br>Medium Density Foam             |
|--------------|----------------------------------------------------------|
| Height       | 1100mm/1800mm (standard)                                 |
| Width        | 300mm x 300mm (per request)                              |
| Fixings      | 50mm Velcro Strip                                        |
| Manufactured | UK                                                       |
| Colour       | Yellow as standard, other colours available upon request |
| Size options | To suit columns 152mm x 152mm<br>or 310mm x 310mm        |