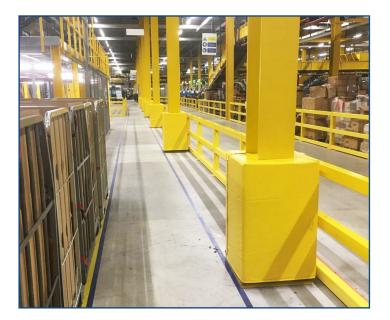

#### **Product Features**

Ideal for protecting columns that form part of an operative production/assembly work area

Used in busy logistics and manufacturing facilities

Typically used to WRAP-around structural and mezzanine columns where they are positioned adjacent to high traffic pedestrian walkways

High visual and 'soft' when clashed