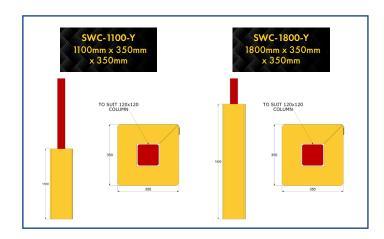

### **Product Specification**

| Material     | Canvas & Polyethylene<br>Medium Density Foam             |
|--------------|----------------------------------------------------------|
| Height       | 1100mm/1800mm (standard)                                 |
| Width        | 350mm x 350mm (per request)                              |
| Fixings      | 50mm Velcro Strip                                        |
| Manufactured | UK                                                       |
| Colour       | Yellow as standard, other colours available upon request |