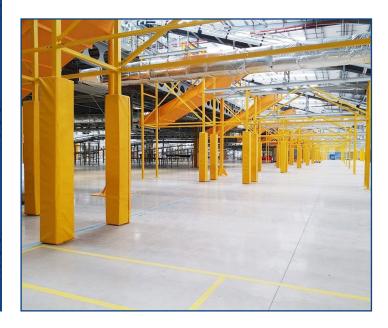

# SoftWRAP Square Column Protection

Eliminate the risk of personnel injury in your industrial facility with the fitment of SoftWRAP column protection.

A high tear resistant yellow textured vinyl canvas encasing polyethylene based medium density foam cores for easy wrap-around fitment to square columns, secured by 50mm Velcro seam. Typically installed at 1100mm or 1800mm heights.

#### **Product Features**

Ideal for protecting columns that form part of an operative production/assembly work area

Used in busy logistics and manufacturing facilities

Typically used to WRAP-around structural and mezzanine columns where they are positioned adjacent to high traffic pedestrian walkways

High visual and 'soft' when clashed