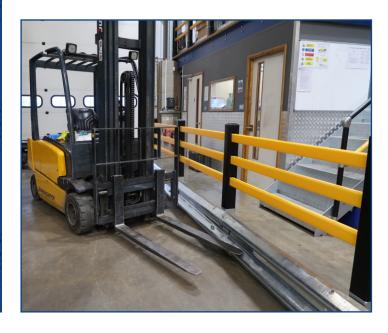

# Pedestrian Safety Barrier (SEG+)

The new generation of polymer handrail, segregators and barriers for today's high end industrial environments.

A modular system that defines walkways and segregates forklift traffic from pedestrians. Control the flow of operatives and personnel, while keeping them safely segregated from forklift trucks.

Ideal for zoning off LV and IT Cabinets to restrict MHE equipment and pedestrian encroachment.

#### **Product Features**

Designed to segregate forklifts from pedestrian routes

Comprised of a steel boot, polymer post and polymer rail sets

For areas where pallet stacking is adjacent, a low-level barrier can be added