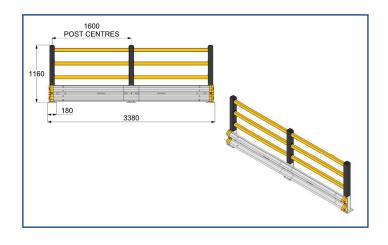

#### **Technical Details**

Height - 1100mm (BS 6180:2011 / EN 1991-1-1 Eurocode 1)

Steel Boot Bases 100mm x 100mm SHS Fabrication

180mm x 180mm x 10mm Thick Baseplates

All steel work Hot Dip Galvanised to BSENISO 1461

### **Product Specification**

| Material                      | Polyethylene (HDPE)/Steel                                                       |
|-------------------------------|---------------------------------------------------------------------------------|
| Manufactured                  | UK                                                                              |
| Height                        | 1100mm                                                                          |
| Post centres height           | 1160mm                                                                          |
| Length inbetween post centres | 1600mm                                                                          |
| Recycling group               | Mild Steel                                                                      |
| Fixings                       | 4 no. Rawl M10 x 120 Safety Plus<br>Anchors                                     |
| Colour/finish                 | Black Posts and Yellow Rail Sets<br>Galvanised BSENISO 1461 / Yellow /<br>Black |