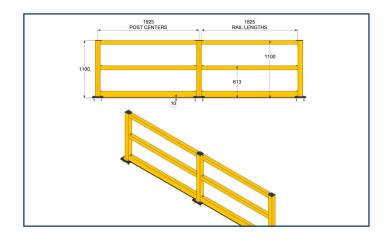

## Guardrail Systems (MHE / PIT)

A heavy duty steel guard system which separates Forklifts/ Equipment from pedestrian routes across in-dustrial buildings.

The system includes steel posts, typically spaced at 1925mm post centres, with 3 No. Rails between.

#### **Technical Details**

1100mm high Guardrail

Includes steel posts, typically spaced at 1850mm post centres, with 3 No. Rails (2 No. Mid and 1 No. Base)

Pedestrian gates are also available to integrate into this guardrail system

### **Product Specification**

| Material        | Mild Steel                                                                                                      |
|-----------------|-----------------------------------------------------------------------------------------------------------------|
| Height          | 1100mm (Standard)<br>3100mm (With De-stacker)                                                                   |
| Post centres    | 1925mm (Standard)                                                                                               |
| Recycling group | Mild Steel                                                                                                      |
| Floor anchors   | 4No. M10 x 140mm Safety Plus Anchors<br>(Per Post)<br>4No. M16 Black Nylon Washer (Per Post)                    |
| Rail fixings    | 2No. M12 x 30mm Button Head (Per Rail)<br>2No. M12 Nylon Washer (Per Rail)<br>2No. M12 Nut (Per Top & Mid Rail) |
| Baseplate pad   | Small ShockSAFE Pad                                                                                             |
| Colour/finish   | PPC RAL 1023 Yellow (Standard)                                                                                  |