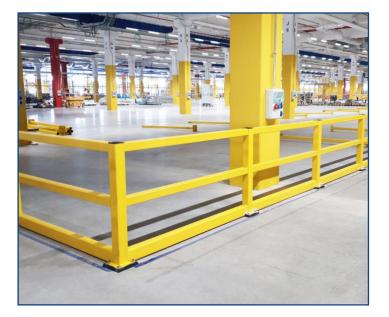

## Guardrail Systems (MHE / PIT)

A heavy duty steel guard system which separates Forklifts/ Equipment from pedestrian routes across in-dustrial buildings.

The system includes steel posts, typically spaced at 1925mm post centres, with 3 No. Rails between.

Available in yellow as standard