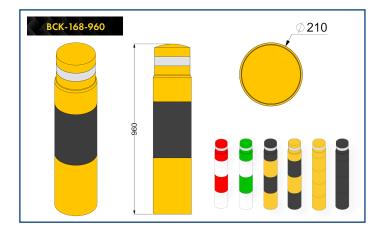

### **Technical Details**

960mm high

50mm diamond grade reflective bands for improved night visibility

Manufactured in the UK from Polyethylene, UV Stabilised

## **Product Specification**

| Material          | Medium Density Polymer                                                                                                                                                |
|-------------------|-----------------------------------------------------------------------------------------------------------------------------------------------------------------------|
| Height            | 960mm High                                                                                                                                                            |
| Outside diameter  | 210mm                                                                                                                                                                 |
| Components        | 2No. Mids & 1No. Top Cap                                                                                                                                              |
| Temperature range | -40°C to 90°C                                                                                                                                                         |
| Colours           | Green/White (Fire Escape Rooms) Red/White (High Warning Areas) Black/Yellow (Caution Areas) Yellow/Black (Caution Areas) Yellow (Caution Areas) Black (Caution Areas) |
| Reflectors        | White                                                                                                                                                                 |