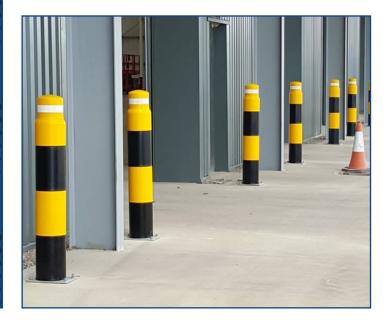

# Bollard Cover Kits 960mm High

Uniquely moulded polymer cover kits, push-fit that simply slide over your new/existing steel bollards without the need for repainting. The cover kits are filled with foam to cushion impact and can be used in any areas with 168mm diameter bollards to help decrease the amount of damage when struck, allowing the enduser to replace the kits rather than the bollard itself. 50mm diamond grade reflective bands for improved night visibility and integration of different colourways allows you to choose the ideal style to suit your needs.