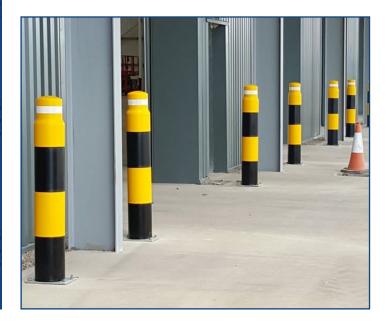

# Bollard Cover Kits 1560mm High

Uniquely moulded polymer cover kits, pushfit that simply slide over your new/existing steel bollards without the need for repainting. The cover kits are filled with foam to cushion impact and can be used in any areas with 168mm or 219mm diameter bollards to help decrease the amount of damage when struck, allowing the end-user to replace the kits rather than the bollard itself. 50mm diamond grade reflective bands for improved night visibility and integration of different colourways allows you to choose the ideal style to suit your needs.

#### **Product Features**

Unique polymer moulded cover kits that fit over steel bollards up to 168mm or 219mm

Modular push-fit assembly that slide over old bollards in minutes

Available in vibrant colours - no need for repainting

#### **Technical Details**

1560mm high

168mm or 219mm Bollard Diameter options

50mm diamond grade reflective bands for improved night visibility

Manufactured in the UK from Polyethylene, UV Stabilised