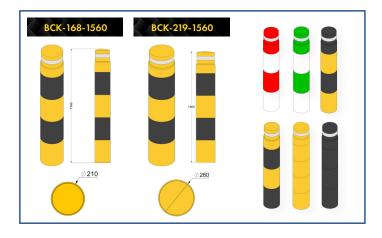

#### **Technical Details**

1560mm high

168mm or 219mm Bollard Diameter options

50mm diamond grade reflective bands for improved night visibility

Manufactured in the UK from Polyethylene, UV Stabilised

### **Product Specification**

| Material          | Medium Density Polymer                                                                                                                                                |
|-------------------|-----------------------------------------------------------------------------------------------------------------------------------------------------------------------|
| Height            | 1560mm High                                                                                                                                                           |
| Outside diameter  | 210mm or 260mm                                                                                                                                                        |
| Components        | 3No. Mids & 1No. Top Cap                                                                                                                                              |
| Temperature range | -40°C to 90°C                                                                                                                                                         |
| Colours           | Green/White (Fire Escape Rooms) Red/White (High Warning Areas) Black/Yellow (Caution Areas) Yellow/Black (Caution Areas) Yellow (Caution Areas) Black (Caution Areas) |
| Reflectors        | White                                                                                                                                                                 |