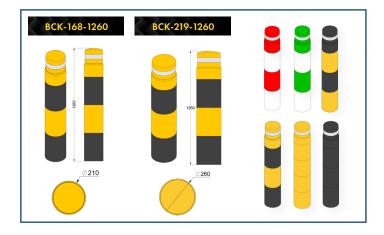

#### **Technical Details**

1260mm high

168mm or 219mm Bollard Diameter options

50mm diamond grade reflective bands for improved night visibility

Manufactured in the UK from Polyethylene, UV Stabilised

### **Product Specification**

| Material          | Medium Density Polymer                                                                                                                                                |
|-------------------|-----------------------------------------------------------------------------------------------------------------------------------------------------------------------|
| Height            | 1260mm High                                                                                                                                                           |
| Outside diameter  | 210mm or 260mm                                                                                                                                                        |
| Components        | 3No. Mids & 1No. Top Cap                                                                                                                                              |
| Temperature range | -40°C to 90°C                                                                                                                                                         |
| Colours           | Green/White (Fire Escape Rooms) Red/White (High Warning Areas) Black/Yellow (Caution Areas) Yellow/Black (Caution Areas) Yellow (Caution Areas) Black (Caution Areas) |
| Reflectors        | White                                                                                                                                                                 |