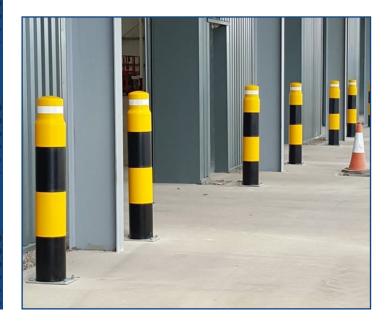

# Bollard Cover Kits 1260mm High

Uniquely moulded polymer cover kits, pushfit that simply slide over your new/existing steel bollards without the need for repainting. The cover kits are filled with foam to cushion impact and can be used in any areas with 168mm or 219mm diameter bollards to help decrease the amount of damage when struck, allowing the end-user to replace the kits rather than the bollard itself. 50mm diamond grade reflective bands for improved night visibility and integration of different colourways allows you to choose the ideal style to suit your needs.

#### **Product Features**

Unique polymer moulded cover kits that fit over steel bollards up to 168mm or 219mm

Modular push-fit assembly that slide over old bollards in minutes

Available in vibrant colours - no need for repainting

#### **Technical Details**

1260mm high

168mm or 219mm Bollard Diameter options

50mm diamond grade reflective bands for improved night visibility

Manufactured in the UK from Polyethylene, UV Stabilised