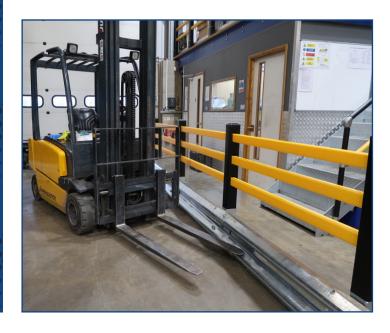

# Pedestrian Safety Barrier (SEG+)

The new generation of polymer handrail, segregators and barriers for today's high end industrial environments.

A modular system that defines walkways and segregates forklift traffic from pedestrians. Control the flow of operatives and personnel, while keeping them safely segregated from forklift trucks.

#### **Product Features**

Designed to effectively and safely segregate forklifts from pedestrian routes

System comprised of steel boots, polymer posts and rails, plus low-level Armco barrier rails

No painted surfaces means low-to-no maintenance