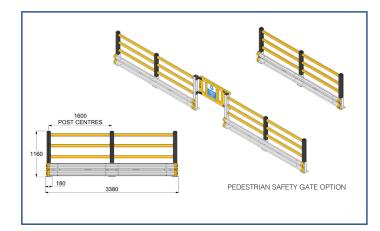

#### **Technical Details**

Height - 1100mm (BS 6180:2011 / EN 1991-1-1 Eurocode 1)

Steel Boot Bases 100mm x 100mm SHS Fabrication

180mm x 180mm x 10mm Thick Baseplates

All steel work Hot Dip Galvanised to BS EN ISO 1461

### **Product Specification**

| Material        | Polyethylene (HDPE)/Steel                                                            |
|-----------------|--------------------------------------------------------------------------------------|
| Manufactured    | UK                                                                                   |
| Rail height     | 1100mm                                                                               |
| Post height     | 1160mm                                                                               |
| Post centres    | 1600mm                                                                               |
| Recycling group | 4 / Steel                                                                            |
| Fixings         | 4 no. Rawl M10 x 120 Safety Plus<br>Anchors                                          |
| Colour/finish   | Black Posts and Yellow Rail Sets<br>Galvanised to BS EN ISO 1461 / Yellow<br>/ Black |