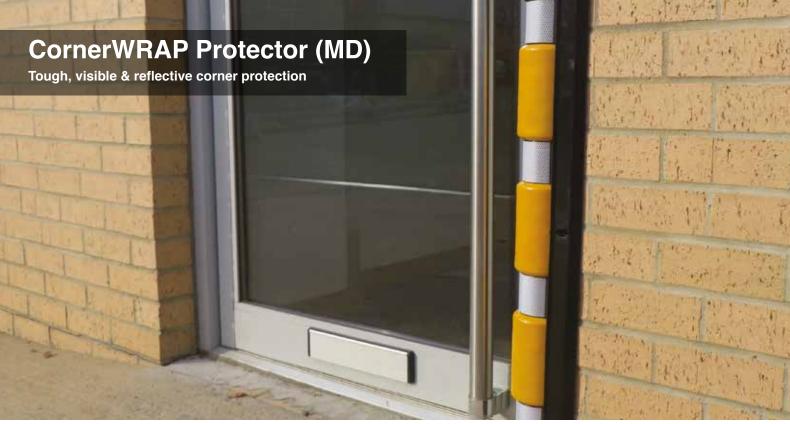

## **Features & Benefits**

- CornerWRAP is a perfect solution for vulnerable corners and header beams where impact needs to be cushioned
- With polymer yellow impact absorbing flexible buffers
- Highly visible to drivers & operators including 50mm reflective bands
- Ideal for protecting concrete columns in basement carparks vehicles less prone to damage

## **Technical Specification**

- Tough injection moulded polymer housing overall height 890mm
- 3 No. Flexible Cushions YELLOW
- 4 No. Diamond Grade Reflective bands (SILVER)
- Fixing flanges 90 x 90mm 6 No. Plug & Screw Fixings

## **Part No.s**

CW-890MD-BY
CornerWRAP (medium duty) protector
Length 890mm, Flanges 90mm, Black/Yellow

"Ideal for columns in basement carparks to protect the column & the vehicle bumpers from damage"

Improve Safety For Your People