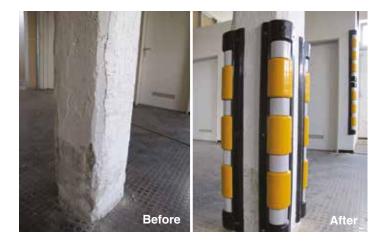

## **Part No.s**

CW-890MD-BY
CornerWRAP (medium duty) protector
Length 890mm, Flanges 90mm, Black/Yellow

"Ideal for columns in basement carparks to protect the column & the vehicle bumpers from damage"

Improve Safety For Your People