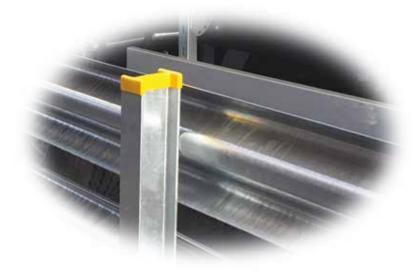

## **Technical Specification**

- Polymer dipped in colour-fast Yellow
- Alternative contrast colour BLACK
- Suitable for I Beam post size 127 x 76 x 13kg UB
- Overall dimensions 131mm x 82mm x 40mm deep
- Colour matched to our full range of import protection & safety products

## Part No.s

- APC-Y Armco Safety Post Cap Yellow
- APC-B Armco Safety Post Cap Black

"Add a touch of class and high visibility / contrast at the same time mitigating risk of personal injury on steel corners of barrier posts"