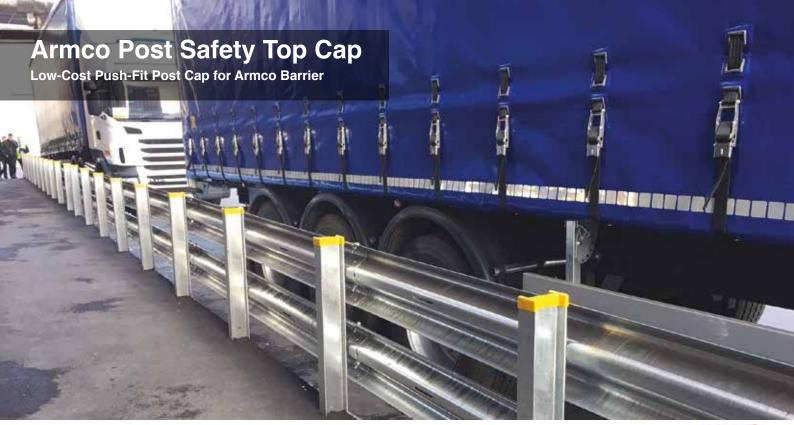

## **Features & Benefits**

- Push-fit I Beam post caps a low-cost way to improve safety
- Provides a contrast to the dull galvanised finish of Armco barrier posts
- Mitigates / removes the risk of personal injury and snagging of clothing on steel Armco posts
- Simple push-fit installation a really impressive safety upgrade across your facility
- Particularly relevant where barriers create pedestrian walkways

## **Technical Specification**

- Polymer dipped in colour-fast Yellow
- Alternative contrast colour BLACK
- Suitable for I Beam post size 127 x 76 x 13kg UB
- Overall dimensions 131mm x 82mm x 40mm deep
- Colour matched to our full range of import protection & safety products