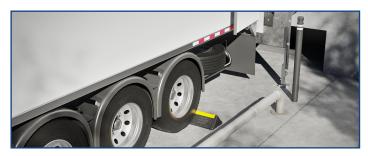

## **HGV Wheel Stops**

These wheel stops are used extensively in commercial and industrial car parks where you need to control the parking of vehicles to eliminate clash with vehicles parking against perimeter walls, perimeter fencing and or back to back parking.

The best control comes from ensuring the end user adopts a reverse parking policy only.

#### **Product Features**

Ideal for parking spaces for coaches, buses, lorries, larger vans, as well as for freight warehouses, securing docks in logistics centres

It is installed by means of expansion bolts directly into the surface of the car park