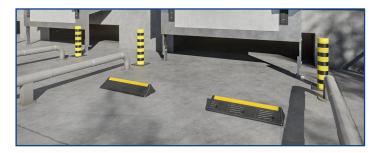

## **HGV Wheel Stops**

These wheel stops are used extensively in commercial and industrial car parks where you need to control the parking of vehicles to eliminate clash with vehicles parking against perimeter walls, perimeter fencing and or back to back parking.

The best control comes from ensuring the end user adopts a reverse parking policy only.

#### **Product Features**

Ideal for parking spaces for coaches, buses, lorries, larger vans, as well as for freight warehouses, securing docks in logistics centres

It is installed by means of expansion bolts directly into the surface of the car park