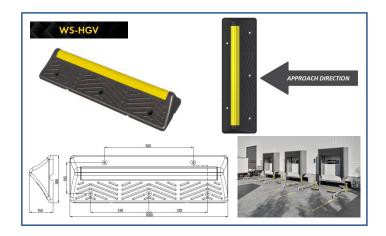

## **HGV Wheel Stops**

These wheel stops are used extensively in commercial and industrial car parks where you need to control the parking of vehicles to eliminate clash with vehicles parking against perimeter walls, perimeter fencing and or back to back parking.

#### **Product Features**

Ideal for parking spaces for coaches, buses, lorries, larger vans, as well as for freight warehouses, securing docks in logistics centres

It is installed by means of expansion bolts directly into the surface of the car park

#### **Technical Details**

1000mm Long, 300mm Wide x 150mm High

Manufactured from recycled truck tyres

For concrete or tarmac installation

Excellent visibility thanks to 3M reflective tape

### **Product Specification**

| Material                  | SBR rubber granulate<br>PUR resin, Reflective tape 3M<br>Metal reinforcement for assembly |
|---------------------------|-------------------------------------------------------------------------------------------|
| Length                    | 1000mm                                                                                    |
| Width                     | 300mm                                                                                     |
| Height                    | 150mm                                                                                     |
| Weight                    | 24.5 KG                                                                                   |
| Colour/finish             | Black with Yellow 3M reflective tape                                                      |
| Tensile strength          | ≥ 1,0 MPa PN-ISO 37                                                                       |
| Hardness                  | ≥ 55 ShA° PN-EN ISO 868:2005                                                              |
| Tolerance - length, width | ±2 % of nominal                                                                           |
| Tolerance - height        | ±2 % of nominal                                                                           |
| Tolerance- weight         | ±2 % of nominal                                                                           |