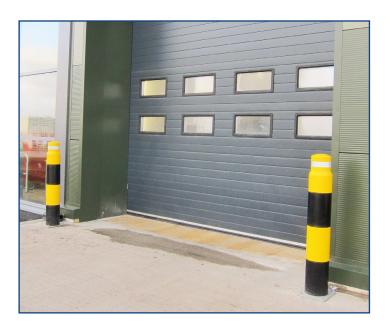

Ideal for external level access loading doors, where HGV trailers reverse in and out of industrial buildings. Available in 5 different colours suited to warehouse regulations.

50mm reflective band for nightime visibility