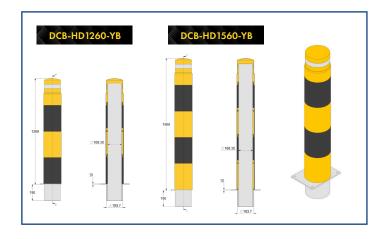

#### **Technical Details**

Made from Steel and Polyurethane

Available heights - 1260mm or 1560mm

Finished Hot Dip Galvanised BS EN ISO 1461

Rawl R-SPL-10120/40 Safety Plus Anchors M10 x 120mm (3)

### **Product Specification**

| Material        | Mild Steel/Polyethylene                                                                                                                         |
|-----------------|-------------------------------------------------------------------------------------------------------------------------------------------------|
| Recycling group | Mild Steel/PE4                                                                                                                                  |
| Colour/finish   | Hot Dip Galvanised to BS EN<br>ISO1461/Yellow & Black                                                                                           |
| Dimensions      | <ul> <li>1260mm high, 168mm diameter<br/>/210mm diameter overall</li> <li>560mm high, 219mm diameter<br/>/260mm, diameter overall</li> </ul>    |
| Socket depth    | 200mm                                                                                                                                           |
| Colour options  | Green/White (Fire Escape Rooms) Red/White (High Warning Areas) Black/Yellow (Caution Areas) Yellow/Black (Caution Areas) Yellow (Caution Areas) |