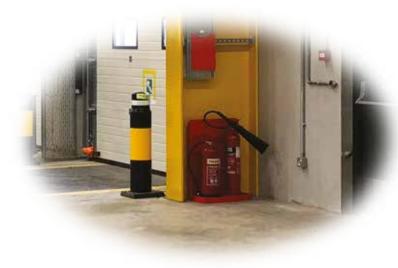

process leaving cover kits to fit just prior to handover
- Incorporate 'High Impact Rubber Buffers' for alleviating stress on fixings and slab
- Available in 1000mm, 1300mm and 1600mm high versions





- Steel cores are 168mm Dia with the overall 210mm Dia with fitted cover kit
- Baseplates are 300 x 250 x 10mm c/w 4 no. Rawl Safety Plus Floor Anchors
- Steel cores / baseplates are Hot Dip Galvanised to BSENISO-1461
- Cover Kits have optional colour schemes Black/Yellow, Red/White, Green/White
- 50mm Diamond Grade Reflective Bands
  - Part No.s ImpactSAFE Heavy Duty Bolt-Down Bollard 168mm/210mm Dia - 1000mm, 1300mm & 1600mm High
- ISB-1000YB Yellow & Black
- ISB-1300YB Yellow & Black
- ISB-1600YB Yellow & Black

## *"Ideal for protecting expensive Level-Access & Raised Dock Doors"*